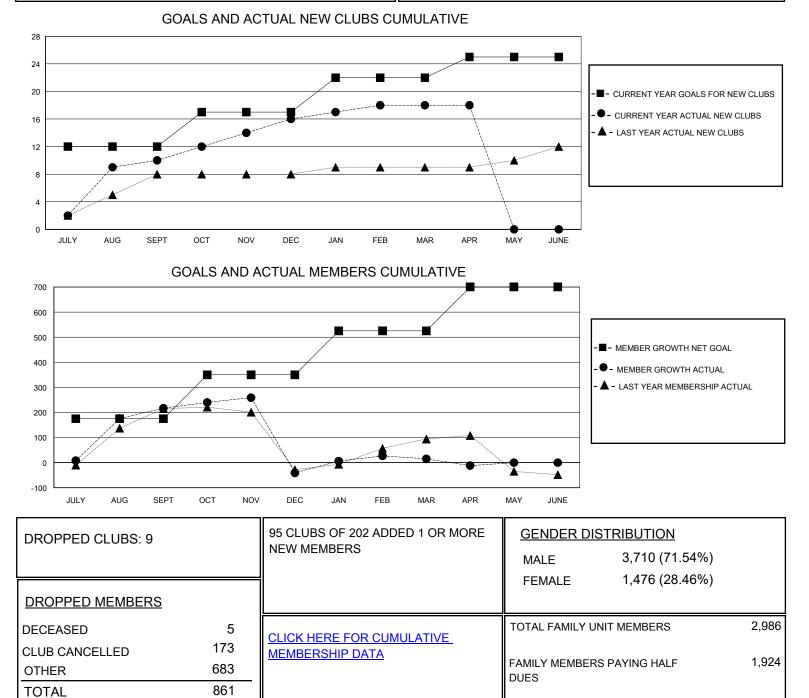

## District 325A2

Results as of: 5/31/2020

| GMT:                  | LOCATION NEPAL |           |               |                       |                         |                         | GMT CA                                             |
|-----------------------|----------------|-----------|---------------|-----------------------|-------------------------|-------------------------|----------------------------------------------------|
| Clubs                 |                |           |               | Members               |                         |                         |                                                    |
| RESULTS FOR 2019-2020 |                |           |               | RESULTS FOR 2019-2020 |                         |                         |                                                    |
| QUARTER               | NEW CLUB GOAL  | NEW CLUBS | DROPPED CLUBS | QUARTER               | MBER GROWTH NET<br>GOAL | MEMBER GROWTH<br>ACTUAL | DROPPED<br>MEMBERS ACTUAL<br>(including transfers) |
| JULY/AUG/SEPT         | 12             | 10        | 0             | JULY/AUG/SEPT         | 175                     | 459                     | 236                                                |
| OCT/NOV/DEC           | 5              | 6         | 6             | OCT/NOV/DEC           | 175                     | 206                     | 462                                                |
| JAN/FEB/MAR           | 5              | 2         | 3             | JAN/FEB/MAR           | 175                     | 210                     | 132                                                |
| APR/MAY/JUNE          | 3              | 0         | 0             | APR/MAY/JUNE          | 175                     | 4                       | 31                                                 |